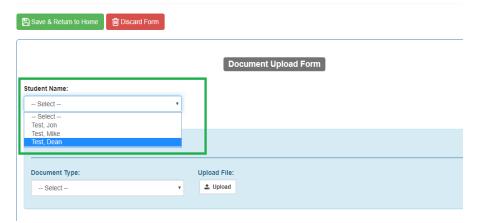

### **Step 3: Select Student**

Once you are in the Document Upload Form window, select your student's name from the drop down menu. Please note, the documents you upload here will be specific to just the student you selected. If you have an additional student you will need to upload those forms separately.