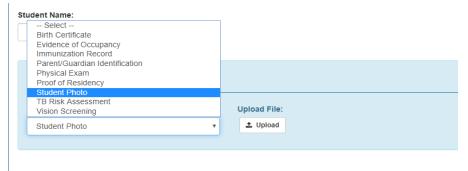

### Step 4: Select type of document

After selecting your student, select the document\* you will be uploading. (\*Please note that if you are taking a picture with your phone be sure that the document is legible and without shadows. Format should be a PDF or JPG)