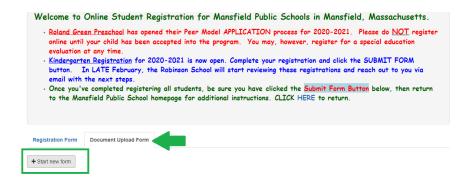

### Step 2: Choose Document Upload Tab

Once logged into Family Connection, there are 3 form tabs: 1 - Registration, 2 - Document Upload & 3 - Transportation Request.

Click on the tab Document Upload Form, and select Start New Form.