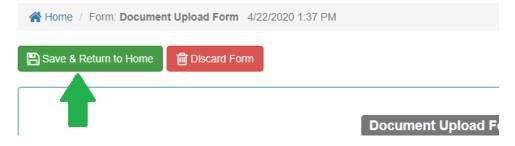

If you do not have all the forms and do not want to lose what you've uploaded, you click Save and come back to it later.

When you come back to finish uploading, click **Continue Entry** or **Submit** if you're done and the documents will be attached to the student record.